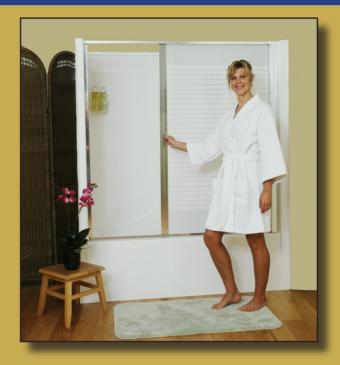

#### **Screen Prints**

Opaque Screen White Stripes on Opaque

Clear Screen White Stripes on Clear

Reasons why the SHUB® screen is ideal to add to your existing bath.

- 1. The SHUB® screen provides maximum access into and out of the bathing area.
- 2. It can be fitted to most existing showers or baths.
- 3. Installation is fast and easy.