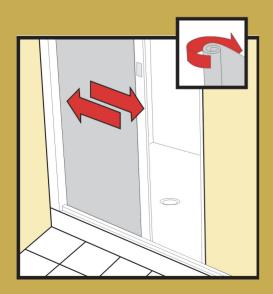

## THE DISAPPEARING SHOWER DOOR!

Reasons to upgrade your shower curtain to a SHUB® screen.

- 1. The SHUB® screen's innovative wiper system removes water and soap.
- 2. The flexible polyester screen is rolled across to create a perfect seal. No more annoying puddles.
- 3. No more slimy or cold shower curtain to get in the way.
- 4. The SHUB® screen is a clean and attractive solution for your shower/tub.

Perfect for Narrow Shower Openings