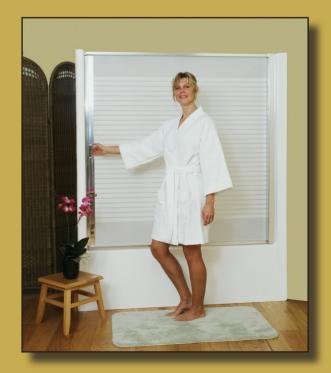

# SHUB® Screens retractable shower/bathtub screens

# THE DISAPPEARING SHOWER DOOR

## THE DISAPPEARING SHOWER DOOR!

Reasons to upgrade your shower curtain to a SHUB® screen.

- 1. The SHUB® screen's innovative wiper system removes water and soap.
- 2. The flexible polyester screen is rolled across to create a perfect seal. No more annoying puddles.
- 3. No more slimy or cold shower curtain to get in the way.
- 4. The SHUB® screen is a clean and attractive solution for your shower/tub.